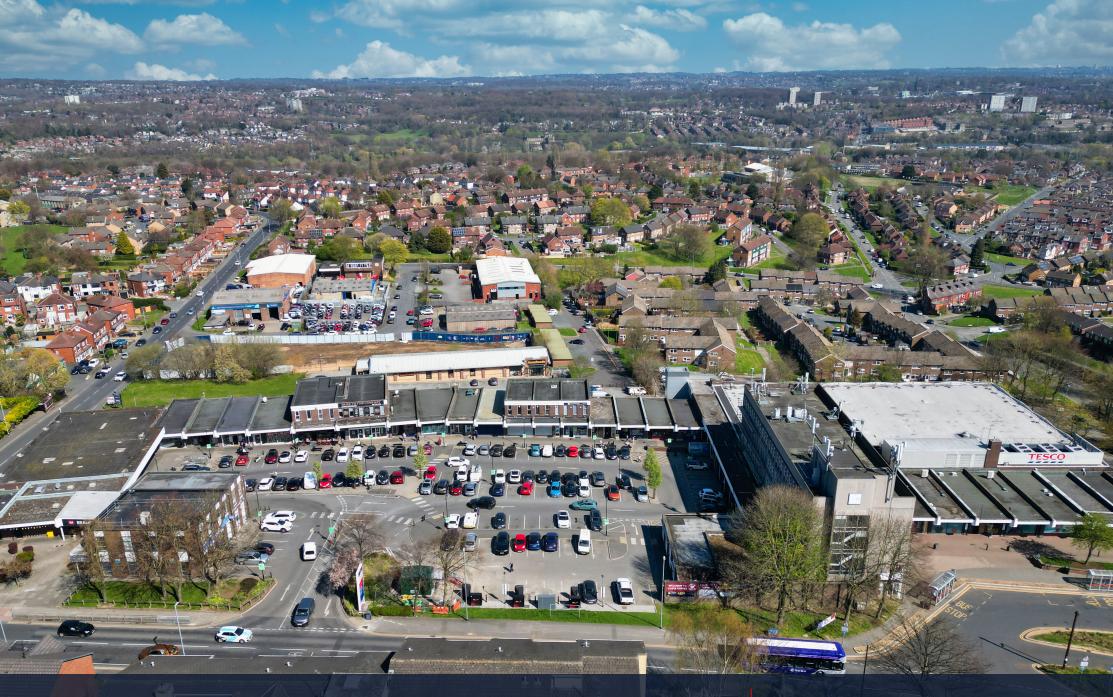

## DESCRIPTION

Bramley is a densely populated suburb of Leeds approximately 4 miles northwest of the city centre just off the main A647 Stanningley by-pass. Located on Lower Town Street, Bramley Shopping Centre is the focal point for shopping in the area:

- Open air scheme in the heart of Bramley
- 2 hours free parking circa 240 spaces and EV charging available
- Adjacent to the bus terminus
- Footfall circa 4 million per annum

The scheme is anchored by a Tesco supermarket alongside a number of multiple retailers including the likes of Boots, William Hill, Poundstretcher, Card Factory, The Post Office, Farmfoods, Halifax Building Society, My Dentist and Pizza Hut.

## LOCATION

Bramley is a densely populated suburb of Leeds approximately 4 miles northwest of the city centre just off the main A647 Stanningley by-pass.