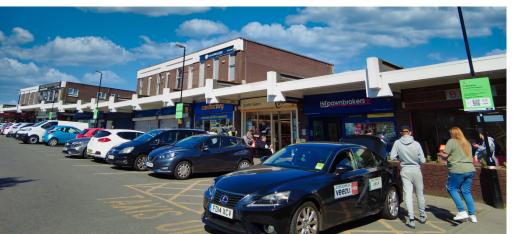

- Open air scheme in the heart of Bramley
- 2 hours free parking circa 240 spaces and EV charging available
- Adjacent to the bus terminus
- Footfall circa 4 million per annum

The scheme is anchored by a Tesco supermarket alongside a number of multiple retailers including the likes of Boots, William Hill, Poundstretcher, Card Factory, The Post Office, Farmfoods, Halifax Building Society, My Dentist and Pizza Hut.