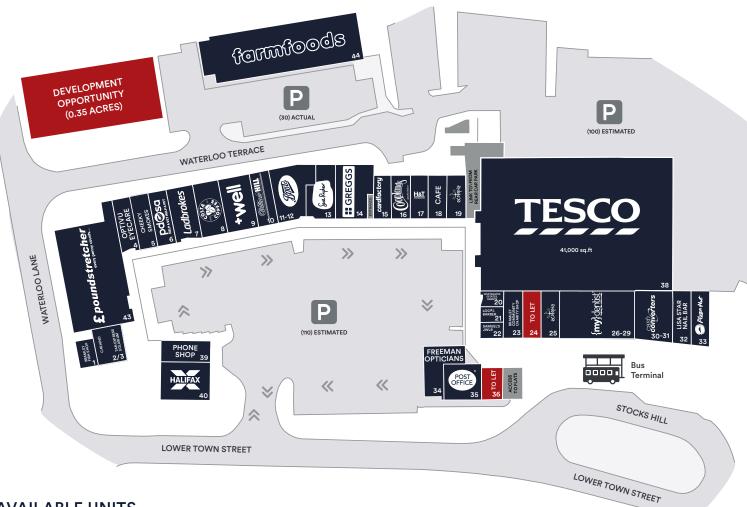

- Open air scheme in the heart of Bramley
- 2 hours free parking circa 240 spaces and EV charging available
- Adjacent to the bus terminus
- Footfall circa 4 million per annum

The scheme is anchored by a Tesco supermarket alongside a number of multiple retailers including the likes of Boots, William Hill, Poundstretcher, Card Factory, The Post Office, Farmfoods, Halifax Building Society, My Dentist and Pizza Hut.

# Site Plan

## AVAILABLE UNITS

| UNIT 24        | sq.ft   | sq.m |
|----------------|---------|------|
| GROUND FLOOR   | 685     | 64   |
| BASEMENT       | 457     | 42   |
| RENT           | £17,500 |      |
| RATEABLE VALUE | £12,000 |      |
| SERVICE CHARGE | £2,776  |      |
| EPC            | D (89)  |      |

| UNIT 36        | sq.ft   | sq.m |
|----------------|---------|------|
| GROUND FLOOR   | 570     | 53   |
| RENT           | £15,000 |      |
| RATEABLE VALUE | £11,000 |      |
| SERVICE CHARGE | £1,386  |      |
| EPC            | C (51)  |      |

| P | LUS                                               |        |       |
|---|---------------------------------------------------|--------|-------|
| ] | DEVELOPMENT<br>OPPORTUNITY                        | sq.ft  | sq.m  |
|   | Available Land<br>(0.35 acres)<br>approx 30 x 47m | 15,246 | 1,416 |