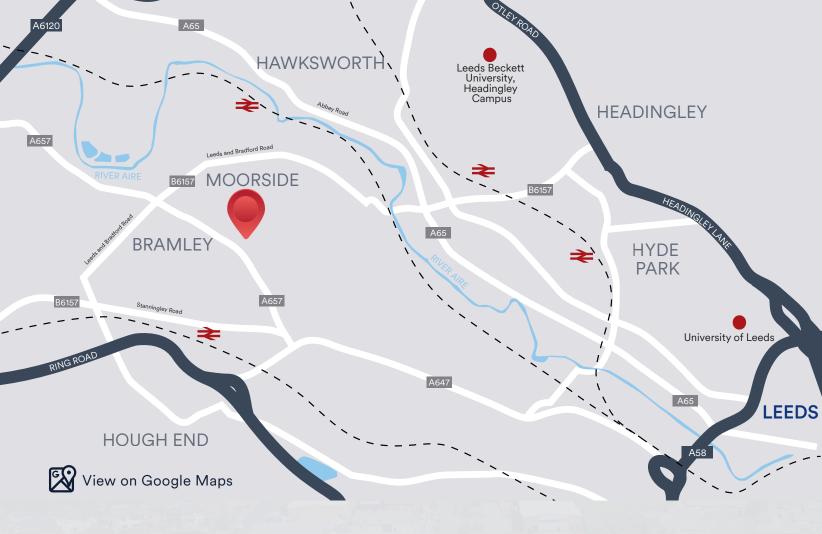

## DESCRIPTION

Bramley is a densely populated suburb of Leeds approximately 4 miles northwest of the city centre just off the main A647 Stanningley by-pass. Located on Lower Town Street, Bramley Shopping Centre is the focal point for shopping in the area:

## LOCATION

Bramley is a densely populated suburb of Leeds approximately 4 miles northwest of the city centre just off the main A647 Stanningley by-pass.